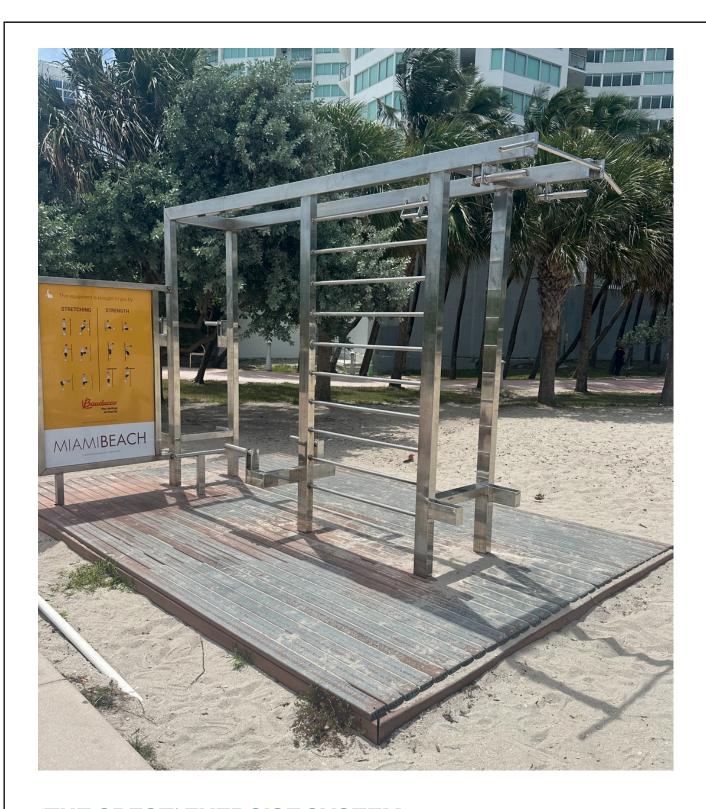

# **'THE CREST' EXERCISE SYSTEM**

A sculptural outdoor exercise system combining sleek design and durability, crafted from recycled materials and featuring modular bars and supports for pull-ups, dips, and stretches—perfect for energizing workouts.