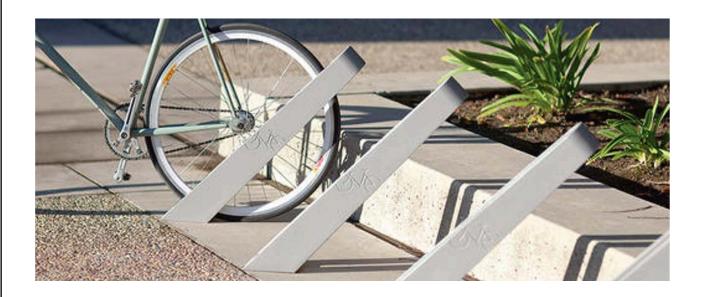

# **Multi-Rack Options**

The simple, angled configuration allows for versatile grouping options, ensuring both visual appeal and functionality in any environment.

# The 'Cap' Bicycle Rack Collection

Crafted from recycled materials, this innovative bicycle rack embodies sustainability while boasting modern design and exceptional strength.

Contact us to discuss creating a custom repurposed piece tailored to your vision.