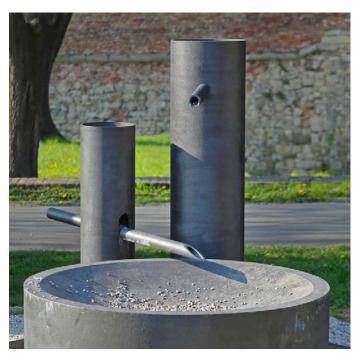

# **WATER FOUNTAINS**

Elegant outdoor water fountain crafted from recycled metals, featuring seamless, flowing designs that celebrate movement and sustainability