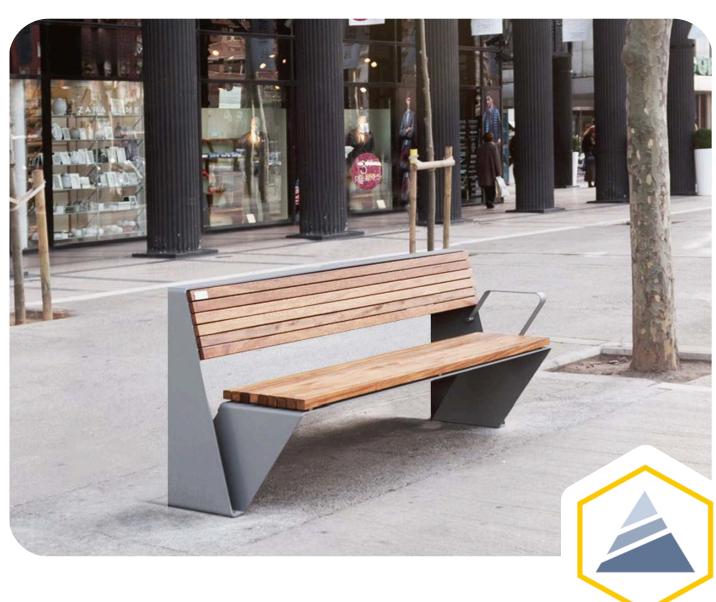

# **Single Bench Options**

"The Fold" denotes the folded characteristic of the raw material, resulting in a visually seamless unit.

# **Double Bench Options**

Available in single, double, and double backless variations, each boasting a length of 6.6 feet.

# 'The Fold' Bench Collection

Elements of this collection features a continuous bent strip crafted from recycled metal, embodying sustainability and elegant design.

Contact us to discuss creating a custom repurposed piece tailored to your vision.