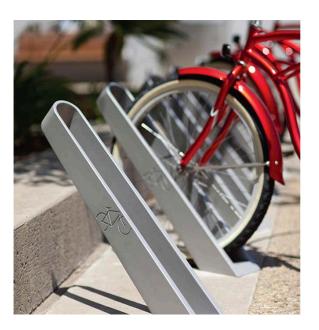

# **Single Rack Options**

'The Cap' enhances any landscape, serving as a commitment to ecoconscious design and enduring strength

# The 'Cap' Bicycle Rack Collection

Crafted from recycled materials, this innovative bicycle rack embodies sustainability while boasting modern design and exceptional strength.

Contact us to discuss creating a custom repurposed piece tailored to your vision.