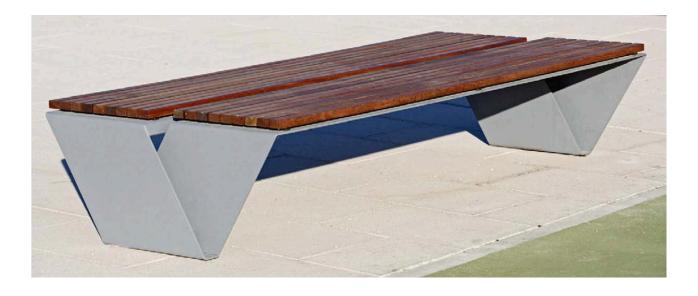

# **Double Bench Options**

Available in single, double, and double backless variations, each boasting a length of 6.6 feet.

# 'The Fold' Bench Collection

Elements of this collection features a continuous bent strip crafted from recycled metal, embodying sustainability and elegant design.

Contact us to discuss creating a custom repurposed piece tailored to your vision.