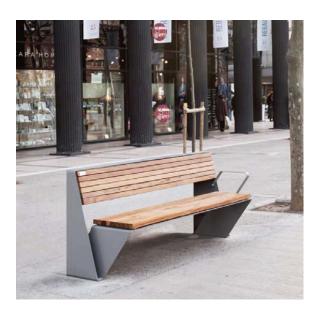

# **Single Bench Options**

"The Fold" denotes the folded characteristic of the raw material, resulting in a visually seamless unit.

# 'The Fold' Bench Collection

Elements of this collection features a continuous bent strip crafted from recycled metal, embodying sustainability and elegant design.

Contact us to discuss creating a custom repurposed piece tailored to your vision.