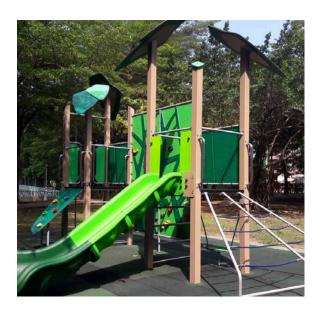

# 'ARCADE'

A dynamic playground system designed with flowing recycled metal forms, merging adventure and modern aesthetics