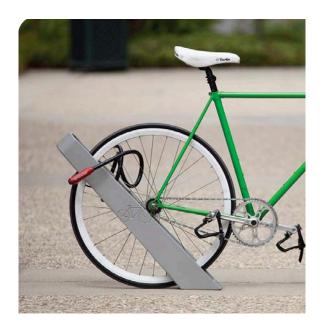

# **Single Rack Options**

'The Cap' enhances any landscape, serving as a commitment to ecoconscious design and enduring strength

# **Multi-Rack Options**

The simple, angled configuration allows for versatile grouping options, ensuring both visual appeal and functionality in any environment.

# The 'Cap' Bicycle Rack Collection

Crafted from recycled materials, this innovative bicycle rack embodies sustainability while boasting modern design and exceptional strength.

Contact us to discuss creating a custom repurposed piece tailored to your vision.