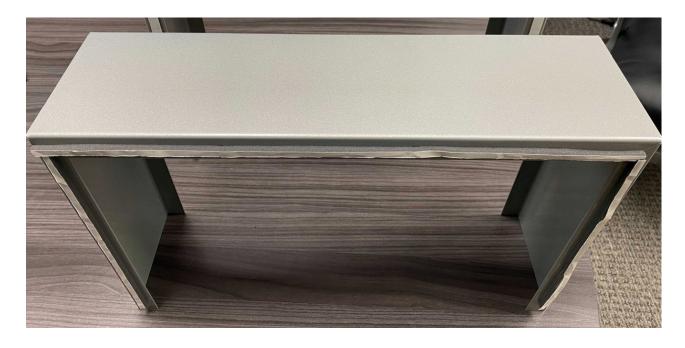

# **Single Bench Options**

"The Fold" denotes the folded characteristic of the raw material, resulting in a visually seamless unit.

# **Double Bench Options**

Available in single, double, and double backless variations, each boasting a length of 6.6 feet.

# 'The Fold' Bench Collection

Elements of this collection features a continuous bent strip crafted from recycled metal, embodying sustainability and elegant design.

Contact us to discuss creating a custom repurposed piece tailored to your vision.