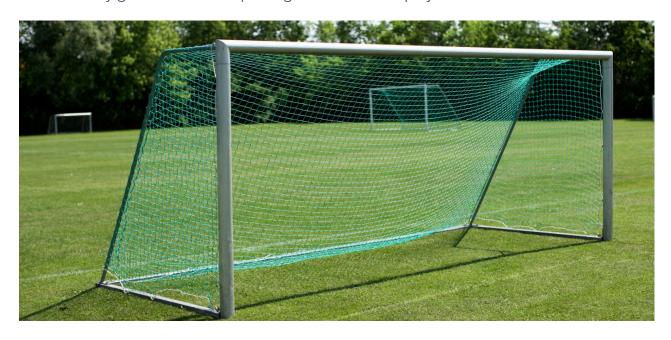

# 'HORIZON'

A sleek and durable set of soccer goals crafted from recycled materials—designed to elevate every game while championing eco-conscious play

Contact us to discuss creating a custom repurposed piece tailored to your vision.