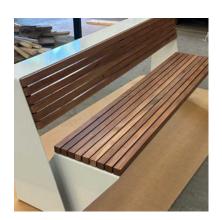

# **Single Bench Options**

"The Fold" denotes the folded characteristic of the raw material, resulting in a visually seamless unit.

# **Double Bench Options**

Available in single, double, and double backless variations, each boasting a length of 6.6 feet.

# 'The Fold' Bench Collection

Elements of this collection features a continuous bent strip crafted from recycled metal, embodying sustainability and elegant design.

Contact us to discuss creating a custom repurposed piece tailored to your vision.