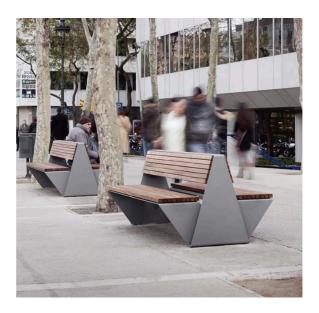

# **Double Bench Options**

Available in single, double, and double backless variations, each boasting a length of 6.6 feet.

# 'The Fold' Bench Collection

Elements of this collection features a continuous bent strip crafted from recycled metal, embodying sustainability and elegant design.

Contact us to discuss creating a custom repurposed piece tailored to your vision.